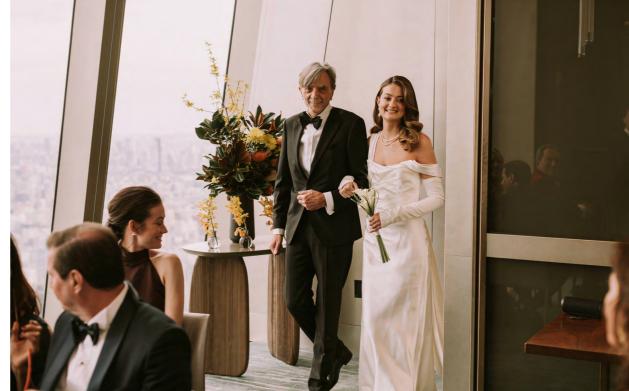

Facing North, the striking 3,500-square ft. event space is glass enclosed and column-free. A vaulted ceiling with circular chandeliers beautifully unites this spacious room.

Standing Capacity 300 Seated Capacity with Dancing 200

Ceremony Capacity 200

















# PEAK RESTAURANT

A remarkable 2,400-square ft. event setting, offering dramatic design, notable art and unobstructed south-facing views of lower Manhattan and beyond. Adjacent to the event space, the restaurant can be combined with the event space for larger gatherings. Peak Restaurant is only available as an add on to the event space and not rentable on its own.

Standing Seated
Capacity Capacity
250 120

















# A SPECTACULAR EXPERIENCE

### STUNNING VIEWS

Enjoy unparalleled vistas through our floor-to-ceiling windows, capturing the essence of New York City's skyline from every angle.

#### **EXCEPTIONAL DESIGN:**

Our space, designed by renowned architect David Rockwell, features rich finishes and warm furnishings, providing a dramatic and sophisticated backdrop.

## **CULINARY EXCELLENCE**

Delight in our seasonally driven culinary program, crafted to complement the grandeur of your event and ensure a memorable dining experience.

#### WARM HOSPITALITY

Our dedicated team is committed to providing attentive and personalized service, ensuring that your wedding day is as seamless and special as you envision.

#### ADDITIONAL ATTRACTIONS

Event guests receive complimentary, public access to