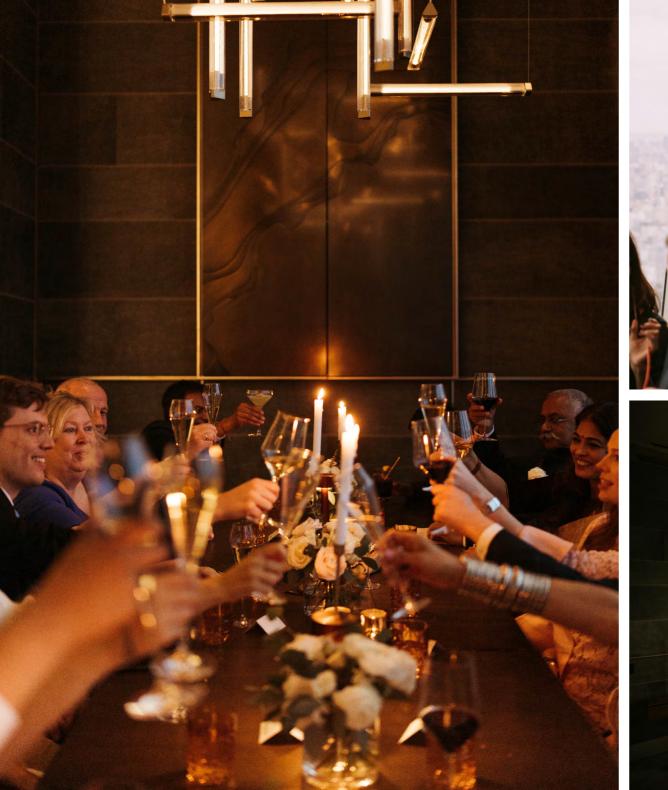

Facing North, the striking 3,500-square ft. event space is glass enclosed and column-free. A vaulted ceiling with circular chandeliers beautifully unites this spacious room.

Standing Capacity 300 Seated Capacity with Dancing 200

Ceremony Capacity 200

















# PEAK RESTAURANT

A remarkable 2,400-square ft. event setting, offering dramatic design, notable art and unobstructed south-facing views of lower Manhattan and beyond. Adjacent to the event space, the restaurant can be combined with the event space for larger gatherings. Peak Restaurant is only available as an add on to the event space and not rentable on its own.

Standing Seated
Capacity Capacity
250 120

















# A SPECTACULAR EXPERIENCE

### STUNNING VIEWS

Enjoy unparalleled vistas through our floor-to-ceiling windows, capturing the essence of New York City's skyline from every angle.

#### **EXCEPTIONAL DESIGN:**

Our space, designed by renowned architect David Rockwell, features rich finishes and warm furnishings, providing a dramatic and sophisticated backdrop.

## **CULINARY EXCELLENCE**

Delight in our seasonally driven culinary program, crafted to complement the grandeur of your event and ensure a memorable dining experience.

#### WARM HOSPITALITY

Our dedicated team is committed to providing attentive and personalized service, ensuring that your wedding day is as seamless and special as you envision.

#### ADDITIONAL ATTRACTIONS

Event guests receive complimentary, public access t