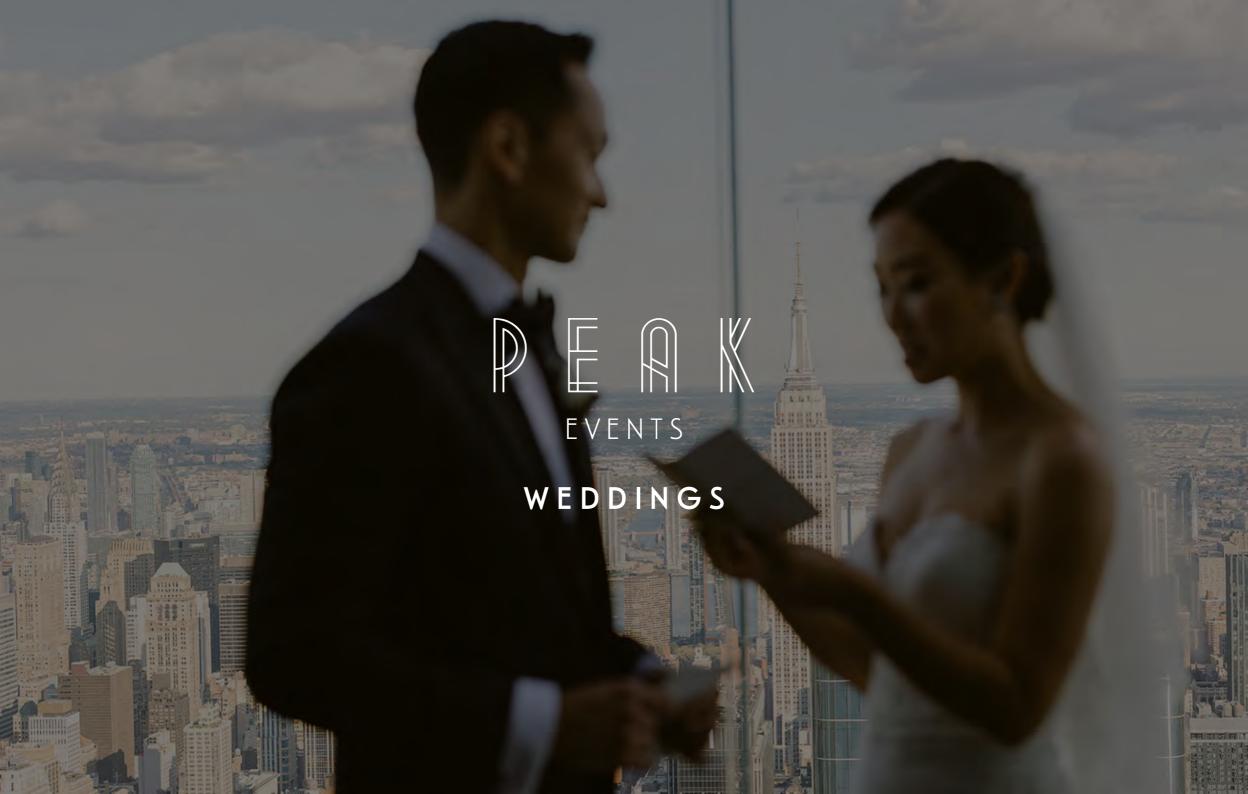

Facing North, the striking 3,500-square ft. event space is glass enclosed and column-free. A vaulted ceiling with circular chandeliers beautifully unites this spacious room.

Standing Capacity 300 Seated Capacity with Dancing 200

Ceremony Capacity 200

















# PEAK RESTAURANT

A remarkable 2,400-square ft. event setting, offering dramatic design, notable art and unobstructed south-facing views of lower Manhattan and beyond. Adjacent to the event space, the restaurant can be combined with the event space for larger gatherings. Peak Restaurant is only available as an add on to the event space and not rentable on its own.

Standing Seated
Capacity Capacity
250 120

















# A SPECTACULAR EXPERIENCE

### STUNNING VIEWS

Enjoy unparalleled vistas through our floo