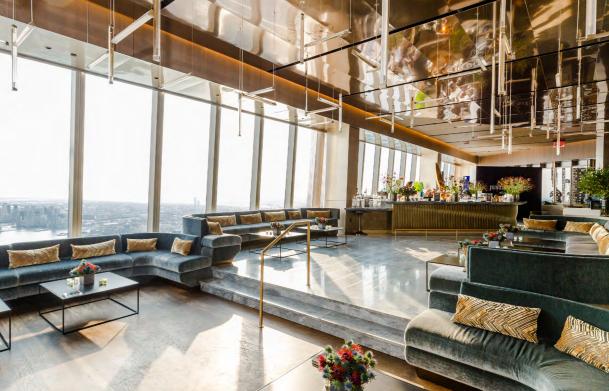

Facing North, the striking 3,500-square ft. event space is glass enclosed and column-free. A vaulted ceiling with circular chandeliers beautifully unites this spacious room.

Standing Capacity 300 Seated Capacity with Dancing 200

Ceremony Capacity 200