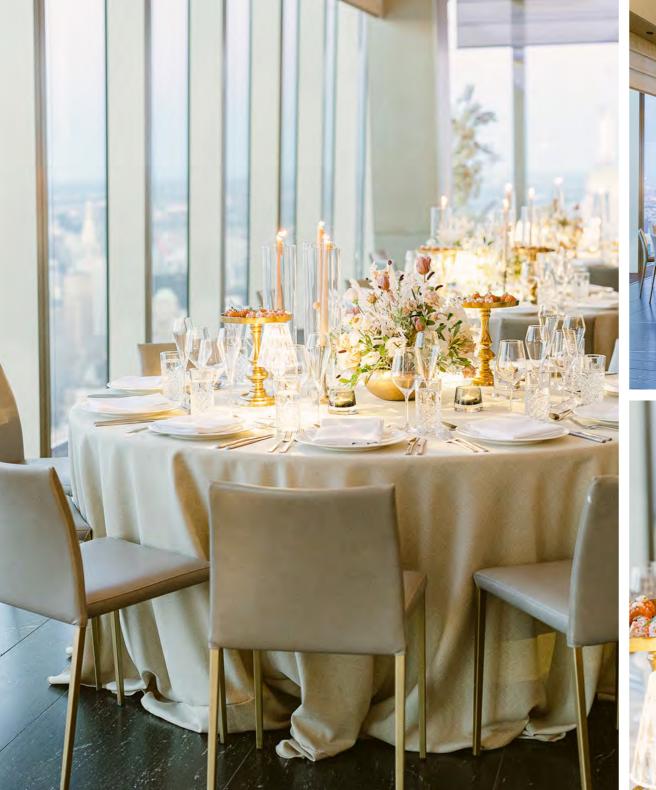

Facing North, the striking 3,500-square ft. event space is glass enclosed and column-free. A vaulted ceiling with circular chandeliers beautifully unites this spacious room.

Standing Capacity 300 Seated Capacity with Dancing 200

#### **EXCEPTIONAL DESIGN:**

Our space, designed by renowned architect David Rockwell, features rich finishes and warm furnishings, providing a dramatic and sophisticated backdrop.