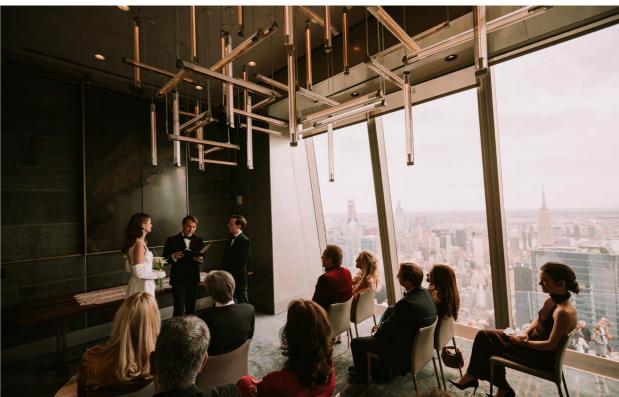

Facing North, the striking 3,500-square ft. event space is glass enclosed and column-free. A vaulted ceiling with circular chandeliers beautifully unites this spacious room.

Standing Capacity 300 Seated Capacity with Dancing 200

Ceremony Capacity 200

### STUNNING VIEWS

Enjoy unparalleled vistas through our floor-to-ceiling windows, capturing the essence of New York City's skyline from every angle.

#### **EXCEPTIONAL DESIGN:**

Our space, designed by renowned architect David Rockwell, features rich finishes and warm furnishings, providing a dramatic and sophisticated backdrop.