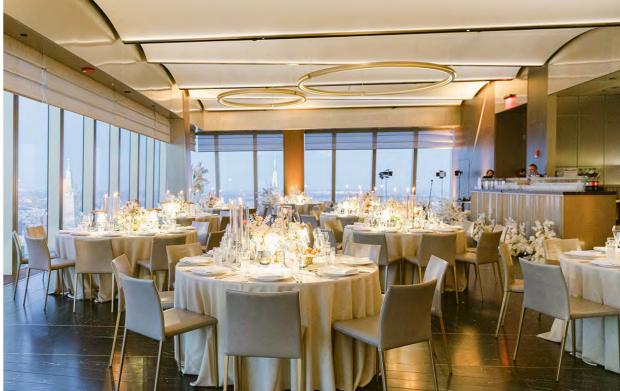

Facing North, the striking 3,500-square ft. event space is glass enclosed and column-free. A vaulted ceiling with circular chandeliers beautifully unites this spacious room.

Standing Capacity 300 Seated Capacity with Dancing 200

#### **EXCEPTIONAL DESIGN:**

Our space, designed by renowned architect David Rockwell, features rich finishes and warm furnishings, providing a dramatic and sophisticated backdrop.