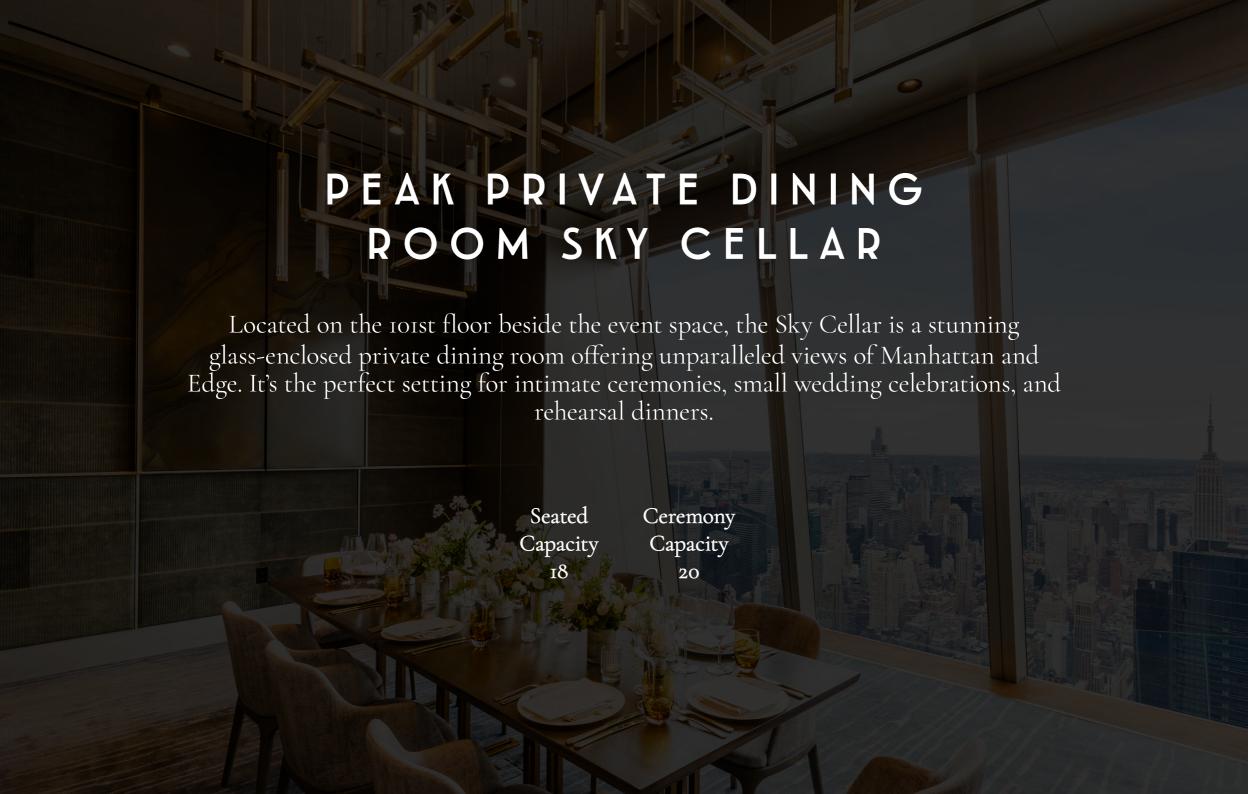

Facing North, the striking 3,500-square ft. event space is glass enclosed and column-free. A vaulted ceiling with circular chandeliers beautifully unites this spacious room.

Standing Capacity 300 Seated Capacity with Dancing 200

Ceremony Capacity 200

















# PEAK RESTAURANT

A remarkable 2,400-square ft. event setting, offering dramatic design, notable art and unobstructed south-facing views of lower Manhattan and beyond. Adjacent to the event space, the restaurant can be combined with the event space for larger gatherings. Peak Restaurant is only available as an add on to the event space and not rentable on its own.

Standing Seated
Capacity Capacity
250 120

















# A SPECTACULAR EXPERIENCE

### STUNNING VIEWS

Enjoy unparalleled vistas through our floor-to-ceiling windows, capturing the essence of New York City's skyline from every angle.

#### **EXCEPTIONAL DESIGN:**

Our space, designed by renowned architect David Rockwell, features rich finishes and warm furnishings, providing a dramatic and sophisticated backdrop.

## **CULINARY EXCELLENCE**

Delight in our seasonally driven culinary program, crafted to complement the grandeur of your event and ensure a memorable dining experience.

#### WARM HOSPITALITY

Our dedicated team is committed to providing attentive and personalized service, ensuring that your wedding day is as seamless and special as you envision.

#### ADDITIONAL ATTRACTIONS

Event guests receive complimentary, public acce