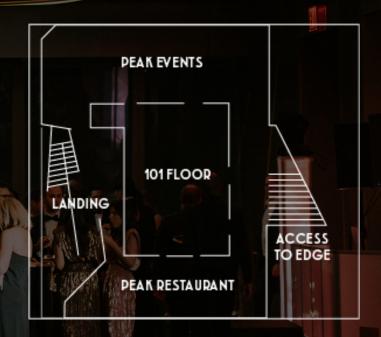

Facing North, the striking 3,500-square ft. event space is glass enclosed and column-free. A vaulted ceiling with circular chandeliers beautifully unites this spacious room.

Standing Capacity 300 Seated Capacity with Dancing 200

# PEAK RESTAURANT

A remarkable 2,400-square ft. event setting, offering dramatic design, notable art and unobstructed south-facing views of lower Manhattan and beyond. Adjacent to the event space, the restaurant can be combined with the event space for larger gatherings. Peak Restaurant is only available as an add on to the event space and not rentable on its own.

#### ADDITIONAL ATTRACTIONS

Event guests receive complimentary, public access to visit Edge observation deck, just one floor below, for an additional breathtaking experience.

AT EVENTS BY RHC, WE BELIEVE EVERY WEDDING DESERVES A CULINARY EXPERIENCE AS UNIQUE AS YOUR LOVE STORY. GUIDED BY A PASSION FOR BEAUTIFUL, HONEST, AND ELEGANT CUISINE, WE DRAW INSPIRATION FROM GLOBAL FLAVORS AND MODERN DINING TRENDS TO CRAFT A MENU THAT'S AS MEMORABLE AS YOUR SPECIAL DAY.