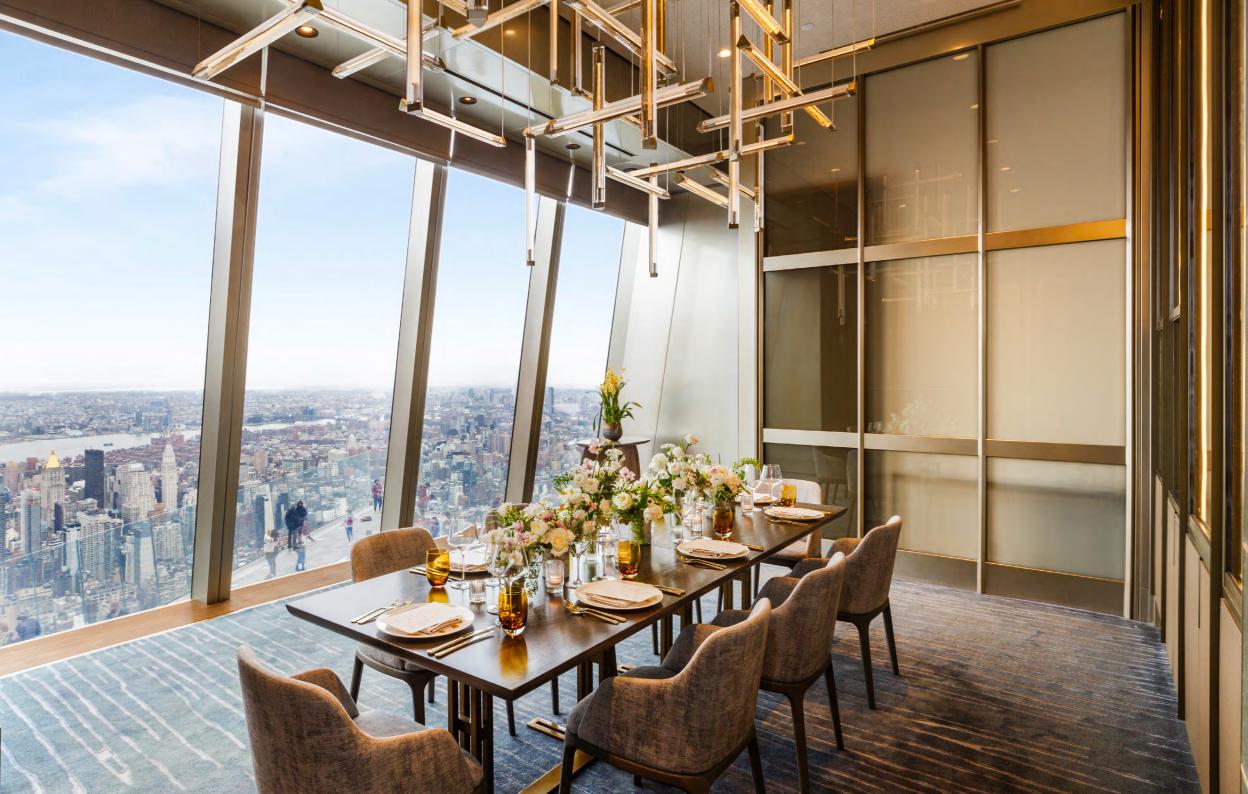

Facing North, the striking 3,500-square ft. event space is glass enclosed and column-free. A vaulted ceiling with circular chandeliers beautifully unites this spacious room.

Standing Capacity 300 Seated Capacity with Dancing 200

Ceremony Capacity 200

















# PEAK RESTAURANT

A remarkable 2,400-square ft. event setting, offering dramatic design, notable art and unobstructed south-facing views of lower Manhattan and beyond. Adjacent to the event space, the restaurant can be combined with the event space for larger gatherings. Peak Restaurant is only available as an add on to the event space and not rentable on its own.

Standing Seated
Capacity Capacity
250 120

















# A SPECTACULAR EXPERIENCE

### STUNNING VIEWS

Enjoy unparalleled vistas through our floor-to-ceiling windows, capturing the essence of New York City's skyline from every angle.

#### **EXCEPTIONAL DESIGN:**

Our space, designed by renowned architect David Rockwell, features rich finishes and warm furnishings, providing a dramatic and sophisticated backdrop.

## **CULINARY EXCELLENCE**

Delight in our seasonally driven culinary program, crafted to complement the grandeur of your event and ensure a memorable dining experience.

#### WARM HOSPITALITY

Our dedicated team is committed to providing attentive and personalized service, ensuring that your wedding day is as seamless and special as you envision.

#### ADDITIONAL ATTRACTIONS

Event guests receive complimentary, public access