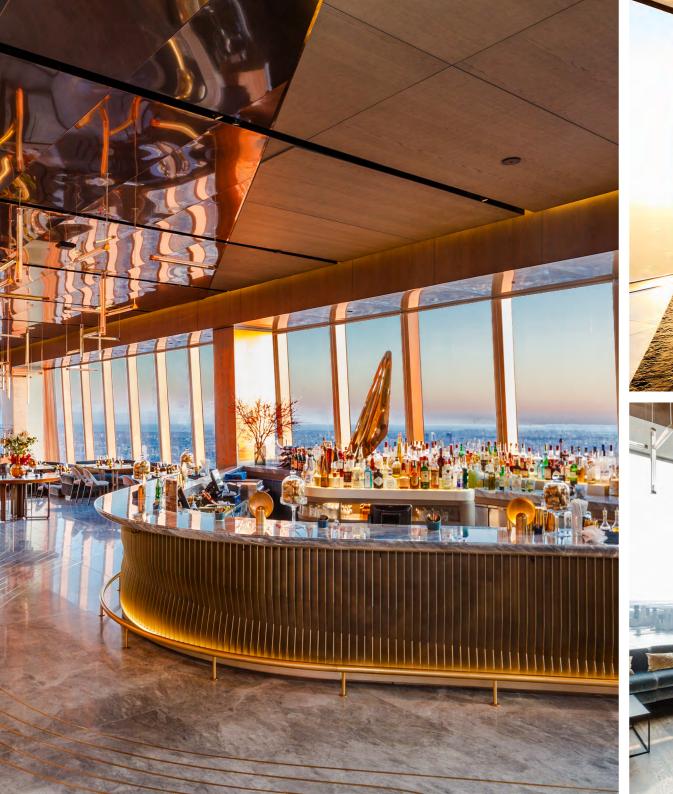

# PEAK RESTAURANT

A remarkable 2,400-square ft. event setting, offering dramatic design, notable art and unobstructed south-facing views of lower Manhattan and beyond. Adjacent to the event space, the restaurant can be combined with the event space for larger gatherings. Peak Restaurant is only available as an add on to the event space and not rentable on its own.

Standing Seated
Capacity Capacity
250 120