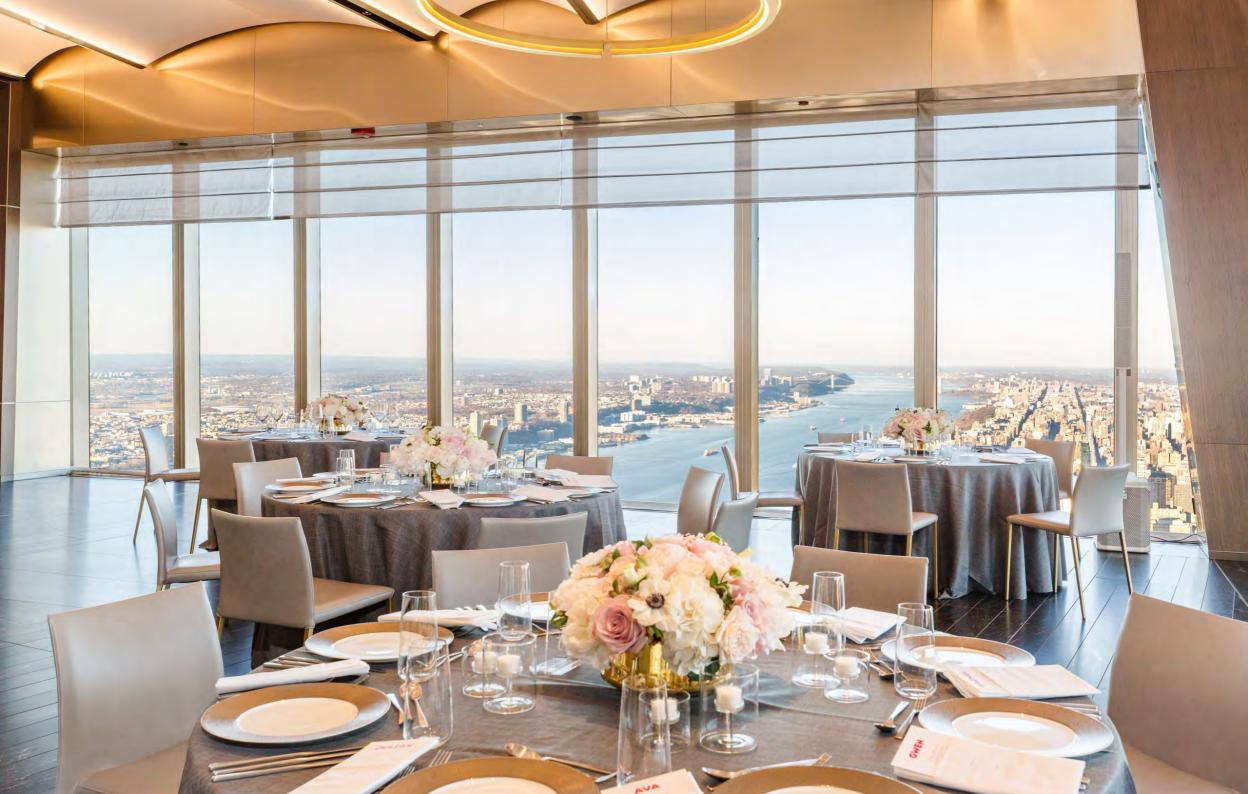

Facing North, the striking 3,500-square ft. event space is glass enclosed and column-free. A vaulted ceiling with circular chandeliers beautifully unites this spacious room.

Standing Capacity 300 Seated Capacity with Dancing 200

### STUNNING VIEWS

Enjoy unparalleled vistas through our floor-to-ceiling windows, capturing the essence of New York City's skyline from every angle.

#### **EXCEPTIONAL DESIGN:**

Our space, designed by renowned architect David Rockwell, features rich finishes and warm furnishings, providing a dramatic and sophisticated backdrop.